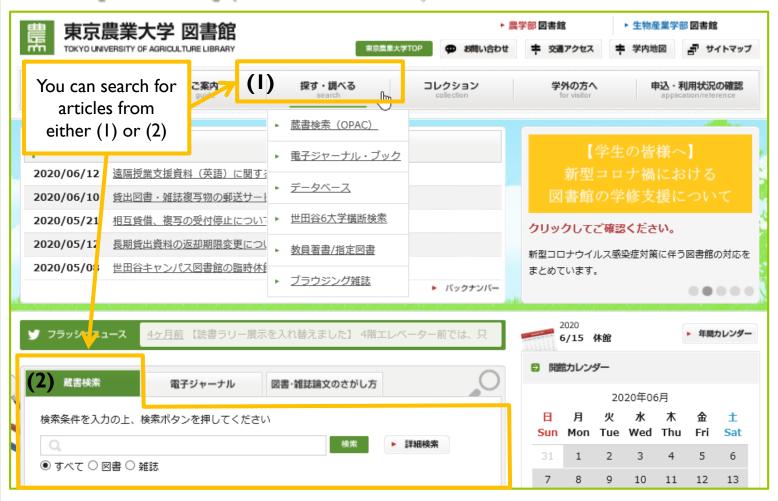

### 2. Guide

- (I) [探す・調べる](Search)->[蔵書検索 (OPAC)]
- (2) Search on the top page [簡易検索] (Basic Search) or [詳細検索] (Advanced Search)

- (I) [探す・調べる] (Search) ->[蔵書検索 (OPAC)]
  - 1 Books (Basic Search)

(I)- ① Books (Basic Search)
The Search Result

探す・調べる (Search) >電子ジャーナル・ブック(e-Journal)

Search for e-Journals

### **Display**

(I) [探す・調べる] (Search) ->[データベース] (Database)