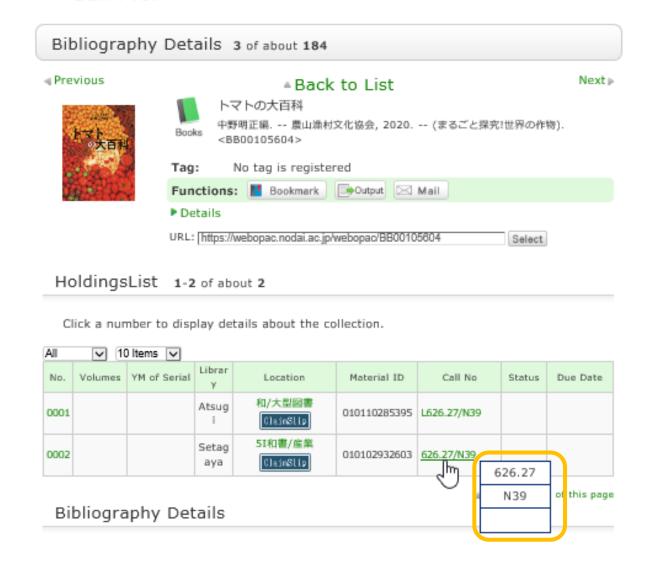

#### Cautions:

- I. If [Location] shows [教員研究室], it means that the book is hold in a laboratory and you cannot find it in the library.
- 2. If [Location] shows [自動図書] (Automatic Library) or 「大学史資料室] (The room for articles of the university history), you need to print out the Call Card and bring it to the reference counter on 3<sup>rd</sup> floor.
- 3. If [Location] shows [Atsugi], you need to reserve it at the reference counter on the 3<sup>rd</sup> floor at the Setagaya library.

(1)- 1 Books (Basic Search)
Call No.

(I) [探す・調べる] (Search) ->[蔵書検索 (OPAC)] ②Books (Advanced Search)

| 東京農業大学蔵書検索 「世田谷・厚木」  「世田谷・厚木」 | 7ション |
|-------------------------------------------------------------------------------------------------------------------------|------|
| Catalog Search ▼ 2 User Service ▼                                                                                       |      |
| Setagaya, Atsugi Bib Search Other Univ. Okhotsk Bib Search                                                              |      |
| *Material type: All Serials rare book E-Book E-Journal *Library: All Seriagaya Atsugi                                   |      |
| *Location: Please select the holding lib. 🗸                                                                             |      |
| Bibliography in the Library: search bibliography in the Library                                                         |      |
| AND Title                                                                                                               |      |
| AND Title  AND Authors name                                                                                             |      |
| AND Publisher                                                                                                           |      |
| *Publication year: to Code:                                                                                             |      |
| ISBN/ISSN: *Country code: Ref.                                                                                          |      |
| NCID: *Language code: Ref.                                                                                              |      |
| Bibliography ID: Classification: Ref.                                                                                   |      |
| Registration number: *Material format:                                                                                  |      |
| Material ID: *Section:                                                                                                  |      |
| Call No.                                                                                                                |      |