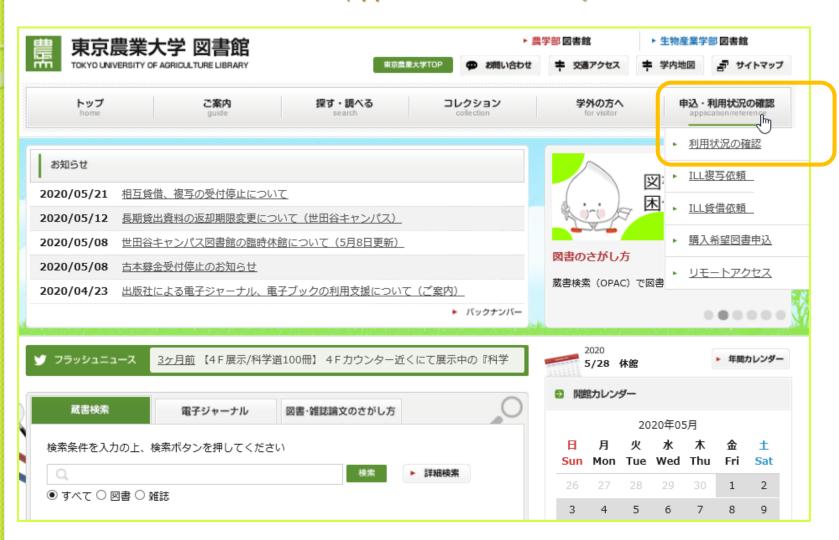

# Support for the Online Classes

Freshmen Guidance

# The use of Tokyo University of Agriculture Library

Tokyo NODAI Library (Setagaya)

### Contents

- The Library Website (Top page)
- 2. Guide
- 3. How to search for articles (OPAC)
- 4. e-Journal
- 5. e-Book
- 6. Database
- 7. Collection
- 8. Institutional Repository
- 9. Checking your application/ reference
- 10. Request for copying or lending of ILL articles
- II. Request for new books
- 12. Online Access (Set up SSL-VPN)

# 1. The Library Website (Top page)

https://www.nodai.ac.jp/library/setagaya/