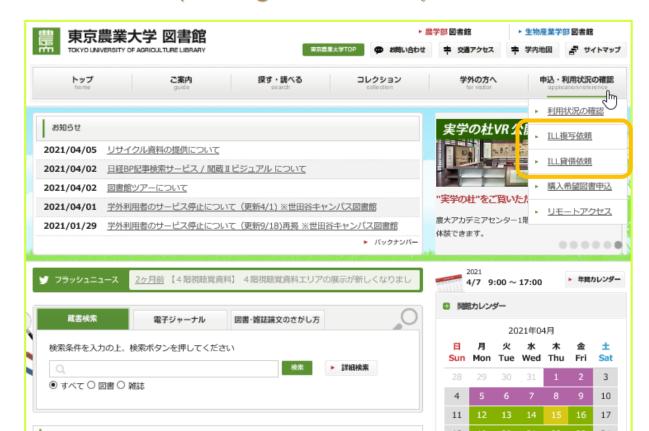

### Contents

- The Library Website (Top page)
- 2. Guide
- 3. How to search for articles (OPAC)
- 4. e-Journal
- 5. e-Book
- 6. Database
- 7. Collection
- 8. Institutional Repository
- 9. Checking your application/ reference
- 10. Request for copying or lending of ILL articles
- II. Request for new books
- 12. Online Access (Set up SSL-VPN)