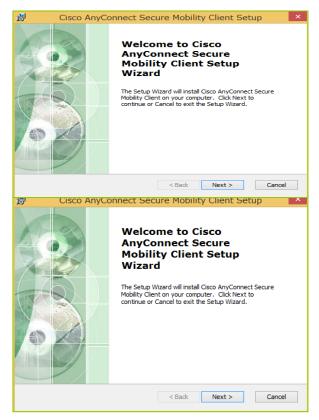

### **Display**

(I) [探す・調べる] (Search) ->[データベース] (Database)

#### Choose a database