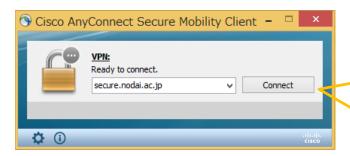

#### **Detailed Information**

[コレクション] (collection) >[リポジトリ] (Institutional Repository)

#### Collection of Repository