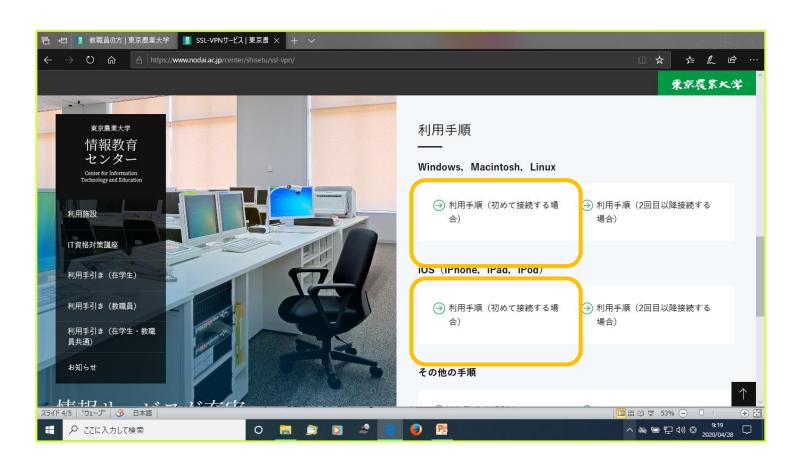

### **Display**

(I) [探す・調べる] (Search) ->[データベース] (Database)

#### Choose a database