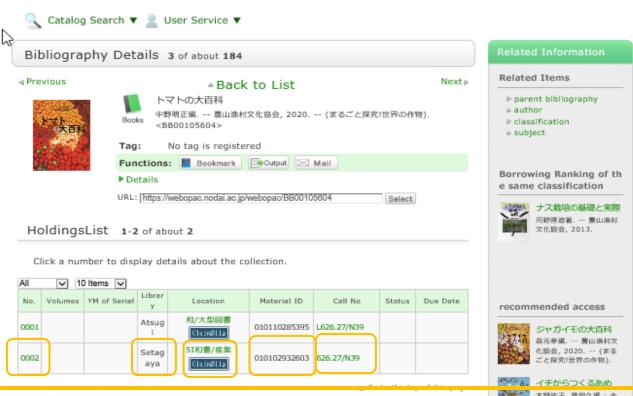

#### Cautions:

- I. If [Location] shows [教員研究室], it means that the book is hold in a laboratory and you cannot find it in the library.
- 2. If [Location] shows [自動図書] (Automatic Library) or 「大学史資料室] (The room for articles of the university history), you need to print out the Call Card and bring it to the reference counter on 3<sup>rd</sup> floor.
- 3. If [Location] shows [Atsugi], you need to reserve it at the reference counter on the 3<sup>rd</sup> floor at the Setagaya library.

(1)- 1 Books (Basic Search)
Call No.

(I) [探す・調べる] (Search) ->[蔵書検索 (OPAC)] ②Books (Advanced Search)

| 東京農業大学蔵書検索 「世田谷・厚木」  「世田谷・厚木」 | 7ション |
|-------------------------------------------------------------------------------------------------------------------------|------|
| Catalog Search ▼ 2 User Service ▼                                                                                       |      |
| Setagaya, Atsugi Bib Search Other Univ. Okhotsk Bib Search                                                              |      |
| *Material type: All Serials rare book E-Book E-Journal *Library: All Seriagaya Atsugi                                   |      |
| *Location: Please select the holding lib. 🗸                                                                             |      |
| Bibliography in the Library: search bibliography in the Library                                                         |      |
| AND Title                                                                                                               |      |
| AND Title  AND Authors name                                                                                             |      |
| AND Publisher                                                                                                           |      |
| *Publication year: to Code:                                                                                             |      |
| ISBN/ISSN: *Country code: Ref.                                                                                          |      |
| NCID: *Language code: Ref.                                                                                              |      |
| Bibliography ID: Classification: Ref.                                                                                   |      |
| Registration number: *Material format:                                                                                  |      |
| Material ID: *Section:                                                                                                  |      |
| Call No.                                                                                                                |      |