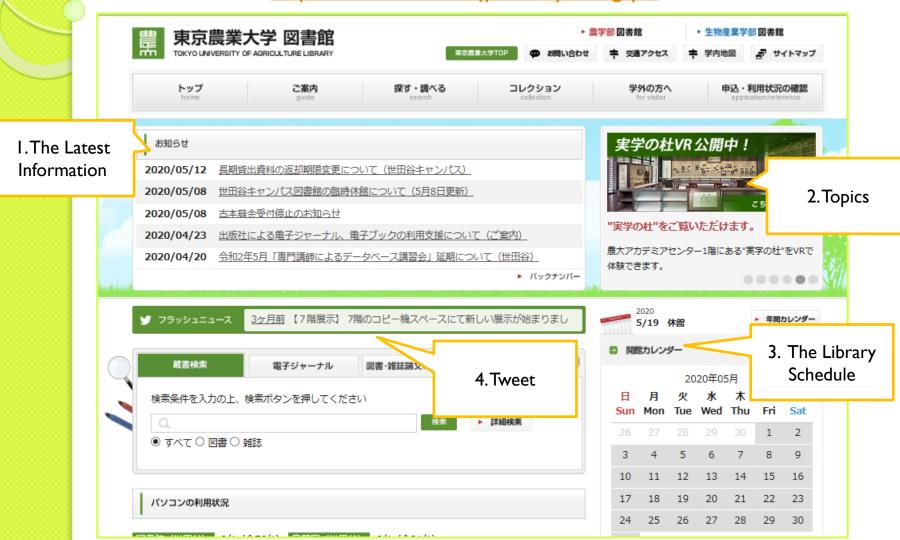

# Support for the Online Classes

Freshmen Guidance

# The use of Tokyo University of Agriculture Library

Tokyo NODAI Library (Setagaya)

### Contents

- The Library Website (Top page)
- 2. Guide
- 3. How to search for articles (OPAC)
- 4. e-Journal
- 5. e-Book
- 6. Database
- 7. Collection
- 8. Institutional Repository
- 9. Checking your application/ reference
- 10. Request for copying or lending of ILL articles
- II. Request for new books
- 12. Online Access (Set up SSL-VPN)

# 1. The Library Website (Top page)

https://www.nodai.ac.jp/library/setagaya/



### 2. Guide



- (I) [探す・調べる](Search)->[蔵書検索 (OPAC)]
- (2) Search on the top page [簡易検索] (Basic Search) or [詳細検索] (Advanced Search)



- (I) [探す・調べる] (Search) ->[蔵書検索 (OPAC)]
  - 1 Books (Basic Search)



(I)- ① Books (Basic Search)
The Search Result



#### 東京農業大学蔵書検索

[世田谷・厚木]

#### 日本語 | English

- 東京農業大学ホームページ
- 東京農業大学図書館 [世田谷] コレクション
- 農学部図書館
- よくある質問■ コレクション■ サイトマップ



(I)- 1 Books (Basic Search)

Bibliography Details



#### 東京農業大学蔵書検索

[世田谷・厚木]

日本語 | English

- 東京農業大学ホームページ
- よくある質問 東京農業大学図書館 [世田谷] ■ コレクション



#### Cautions:

- I. If [Location] shows [教員研究室], it means that the book is hold in a laboratory and you cannot find it in the library.
- 2. If [Location] shows [自動図書] (Automatic Library) or 「大学史資料室] (The room for articles of the university history), you need to print out