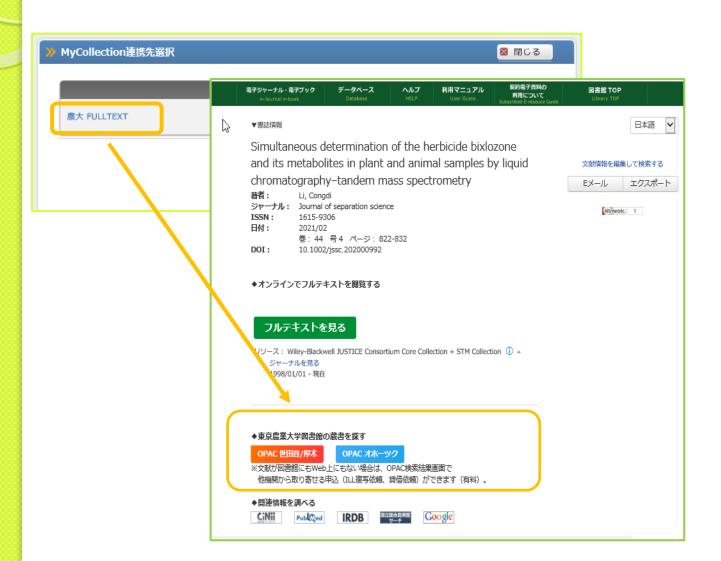

IR] Nutrient  |
| ボタン凡例 検索実行・タイトル/回答表示                                             |        |           |                           |           |          | 3キュウリモザイ<br>age.361-362 (2 | クウイルスの最初の報<br>021)                 | 告 [JST·        | 京大機械翻訳]        |
| 検索支援機能                                                           |        |           | ソトスポウイル<br>ant Pathology  |           |          |                            | 性評価と発生率【JST                        | ・京大機材          | 通照】 Journal    |

#### Article details



### Full Text Options (I)



\*If you are required your ID and password when you access to the search result, the article could not be referred online or your network is disconnected. Try to access the article later.

#### The Publisher's Website



### Full Text Options (2)



### Full Text Options (3)



### Cautions for using e-articles

Tokyo NODAI electronic articles could be accessed only by students and faculty members of the university.

Some articles limit the number of access at the same time, please disconnect SSL-VPN for other users when you finished the use.

#### Following acts are prohibited

- (I) Massive downloads and printings of the contents
- (2) Use contents for other than personal use
- (3) Re-printing and re-distribute the contents (both commercial and non-commercial)
- (4) Infringement of copyright
- (5) Online access to electronic articles those are not allowed to do so

\*If you treat electronic articles inappropriately by breaking above roles, the provider of the articles could stop the service for all users of Tokyo NODAI. If the uni