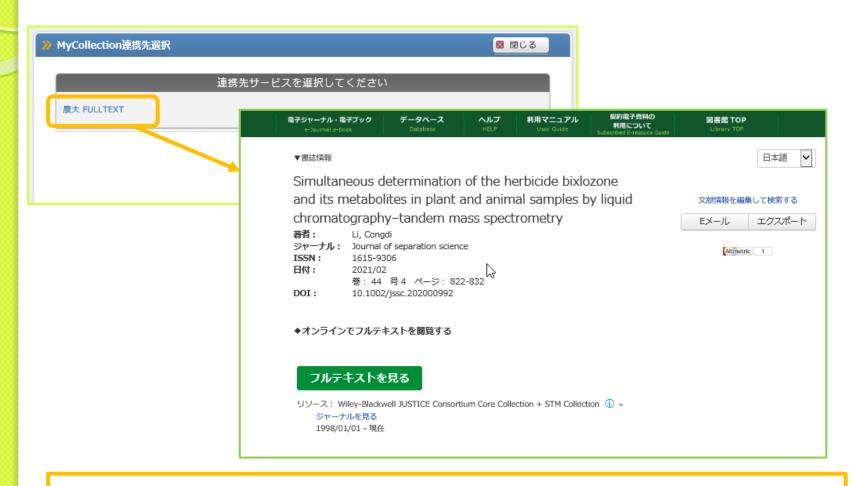

|                |
| <ul><li>特許検索(PatentSQUARE)</li><li>海外文献PDF (RightFind)</li></ul> |        |           |                           |           |          | 生を増加し窒素損<br>age.195-211 (  | 失を低減する【JST・<br>2021)               | 京大機械建          | RIR] Nutrient  |
| ボタン凡例 検索実行・タイトル/回答表示                                             |        |           |                           |           |          | 3キュウリモザイ<br>age.361-362 (2 | クウイルスの最初の報<br>021)                 | 告 [JST·        | 京大機械翻訳]        |
| 検索支援機能                                                           |        |           | ソトスポウイル<br>ant Pathology  |           |          |                            | 性評価と発生率【JST                        | ・京大機材          | 通照】 Journal    |

#### Article details



### Full Text Options (I)



\*If you are required your ID and password when you access to the search result, the article could not be referred online or your network is disconnected. Try to access the article later.

#### The Publisher's Website



### Full Text Options (2)



### Full Text Options (3)



### Cautions for using e-articles

Tokyo NODAI electronic articles could be accessed only by students and faculty members of the university.

Some articles limit the number of access at the same time, please disconnect SSL-VPN for other users when you finished the use.

#### Following acts are prohibited

- (I) Massive downloads and printings of the contents
- (2) Use contents for other than personal use
- (3) Re-printing and re-distribute the contents (both commercial and non-commercial)
- (4) Infringement of cop