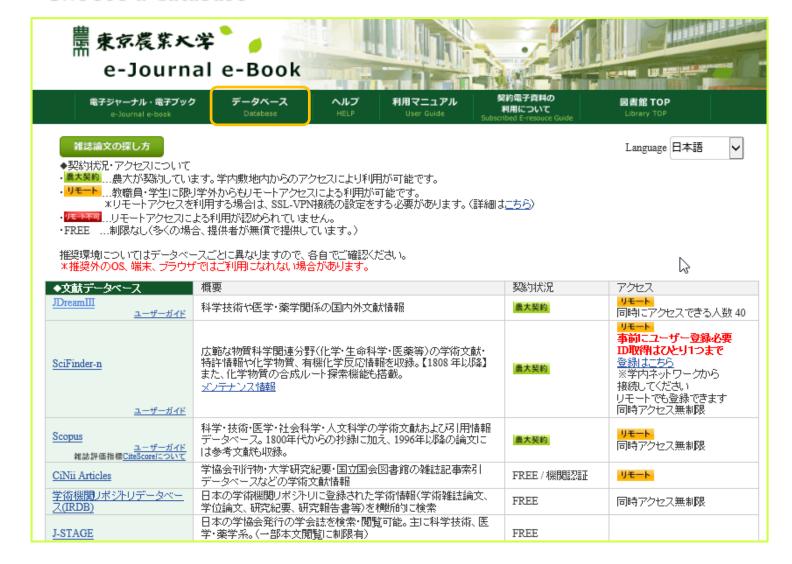

### **Display**

(I) [探す・調べる] (Search) ->[データベース] (Database)

#### Choose a database