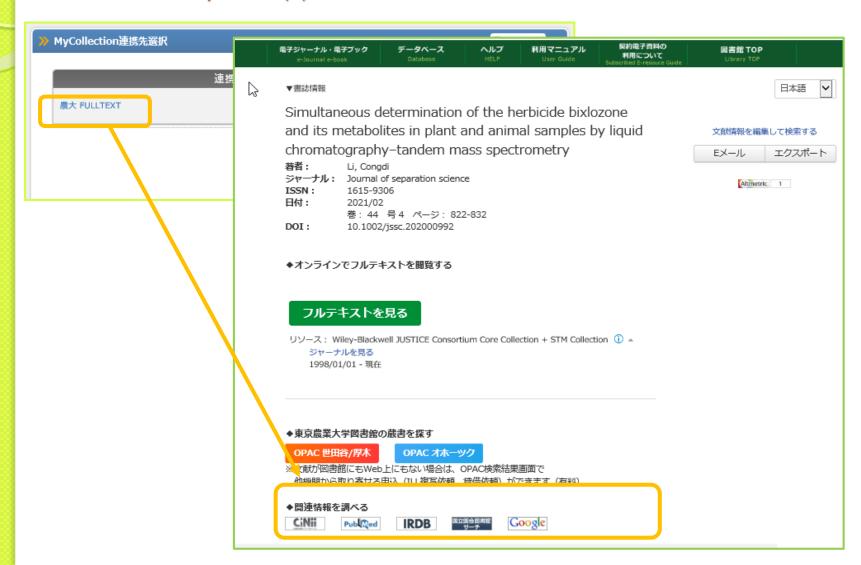

タイトル/回答表示                                             |        |           |                           |           |          | 3キュウリモザイ<br>age.361-362 (2 | クウイルスの最初の報<br>021)                 | 告 [JST·        | 京大機械翻訳]        |
| 検索支援機能                                                           |        |           | ソトスポウイル<br>ant Pathology  |           |          |                            | 性評価と発生率【JST                        | ・京大機材          | 通照】 Journal    |

#### Article details



### Full Text Options (I)



\*If you are required your ID and password when you access to the search result, the article could not be referred online or your network is disconnected. Try to access the article later.

#### The Publisher's Website



### Full Text Options (2)



### Full Text Options (3)



### Cautions for using e-articles

Tokyo NODAI electronic articles could be accessed only by students and faculty members of the university.

Some articles limit the number of access at the same time, please disconnect SSL-VPN for other users when you finished the use.

#### Following acts are prohibited

- (I) Massive downloads and printings of the contents
- (2) Use contents for other than personal use
- (3) Re-printing and re-distribute the contents (both commercial and non-commercial)
- (4) Infringement of copyright
- (5) Online access to electronic articles those are not allowed to do so

\*If you treat electronic articles inappropriately by breaking above roles, the provider of the articles could stop the service for all users of Tokyo NODAI. If the university finds your inappropri