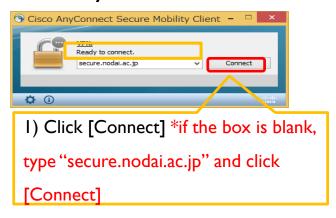

### **Display**

(I) [探す・調べる] (Search) ->[データベース] (Database)

#### Choose a database