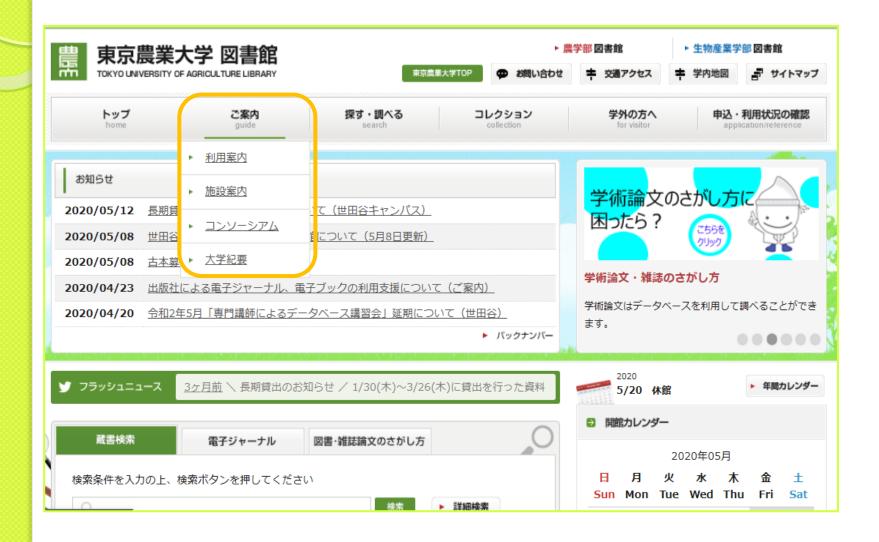

### 2. Guide

- (I) [探す・調べる](Search)->[蔵書検索 (OPAC)]
- (2) Search on the top page [簡易検索] (Basic Search) or [詳細検索] (Advanced Search)

- (I) [探す・調べる] (Search) ->[蔵書検索 (OPAC)]
  - 1 Books (Basic Search)

(I)- ① Books (Basic Search)
The Search Result