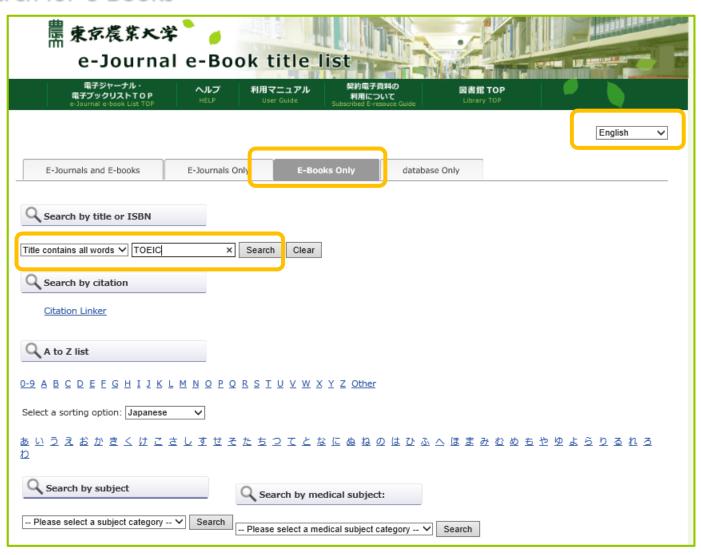

探す・調べる (Search) >電子ジャーナル・ブック(e-Journal)

Search for e-Journals

#### Search for e-Books