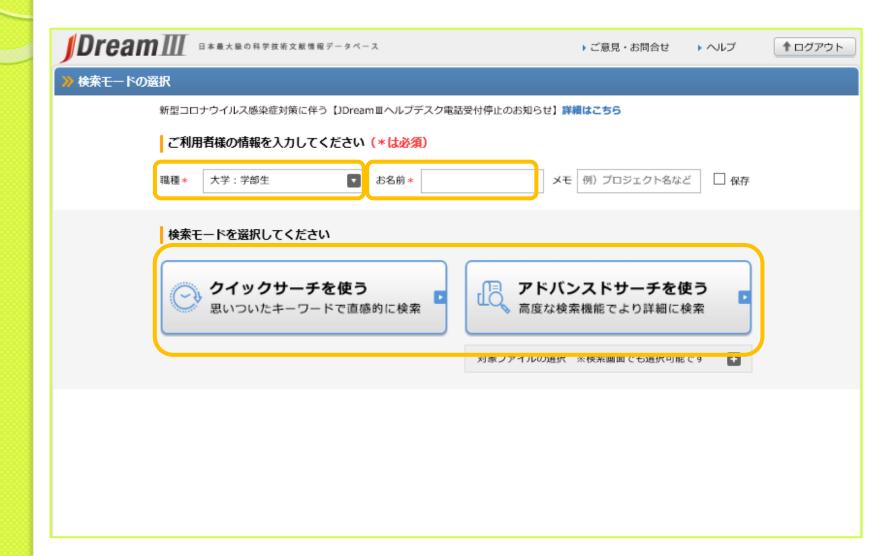

|
|       |                                            |                                                                           | 64_109                            |                               |              |                                                              |
|       |                                            | いた沿岸域懸濁物監視手<br>200ケーススタディ                                                 | △ 64 109 (900.38KB)               | [ 28 downloads ]              | OAI-PMH BII  | 改変禁止  BT <sub>E</sub> X <b>《OWLSWRC</b> ) <b>WEKO</b> EXPORT |

### 5. e-Book

#### Search for e-Books



### 5. e-Book

#### The Search Result



### 5. e-Book

### **Display**



(I) [探す・調べる] (Search) ->[データベース] (Database)



#### Choose a database



#### Search for articles on JDream III



### The Search Result

| <b>JDream</b> Ⅲ □★₩★₩の日                                                                         | 学技術文献情報データベース     | ▶ ご意見・お問合                                                                          | it ・ヘルブ                                               | ▶ モード選択へ戻る   | ↑ ログアウト                           |       |
|-------------------------------------------------------------------------------------------------|-------------------|------------------------------------------------------------------------------------|-------------------------------------------------------|--------------|-----------------------------------|-------|
| アドバンスドサーチ - 検索条件                                                                                |                   | JSTPlus+JME