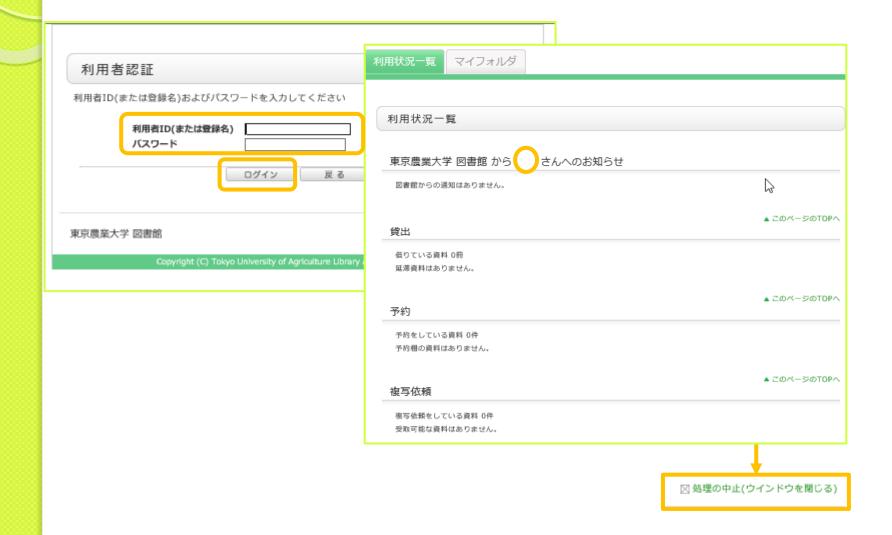

### Contents

- The Library Website (Top page)
- 2. Guide
- 3. How to search for articles (OPAC)
- 4. e-Journal
- 5. e-Book
- 6. Database
- 7. Collection
- 8. Institutional Repository
- 9. Checking your application/ reference
- 10. Request for copying or lending of ILL articles
- II. Request for new books
- 12. Online Access (Set up SSL-VPN)