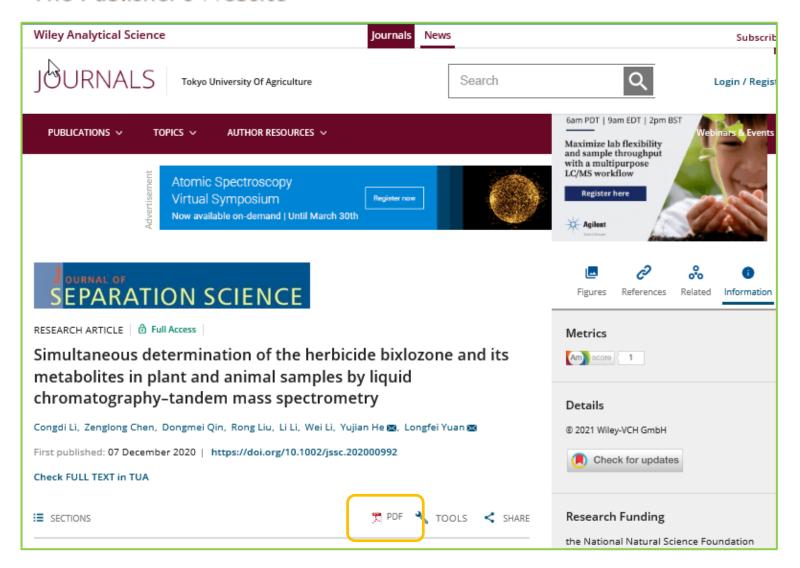

探す・調べる (Search) >電子ジャーナル・ブック(e-Journal)

Search for e-Journals

#### The Search Result

# The Search Result e-Journal details and full text

| CiNii | 日本の論文をさがす                                  | 大学図書館の本をさがす                                                               | 日本の博士論文をさがす                       | 東京唐                           | <b>豊</b> 業大学 | 折;                                                           |
|-------|--------------------------------------------|---------------------------------------------------------------------------|-----------------------------------|-------------------------------|--------------|--------------------------------------------------------------|
| 検索結果  | : 1973件中 1-2                               | 20 を表示                                                                    |                                   |                               |              |                                                              |
|       |                                            | 1 2 3 4 5                                                                 | 6 99                              |                               |              |                                                              |
| □ すべて | 選択:「新しいウィン                                 | ドウで開く 🗸 実行                                                                | 20件ずつ表示 🗸                         | 出版年:新しい順                      | ▼ 表示         |                                                              |
|       | <b>醤油麹菌Dipeptid</b><br>館 博 , Hiroshi Tachi | yl peptidase IVの発見                                                        | と2型糖尿病予防ペン                        | プチドの検索                        |              |                                                              |
|       | ていることを見出し,[<br>の応用研究として,呈『                 | 菌が新規アミノペプチダーゼ<br>DPP IVが醤油の呈味形成におけ<br>味性増強に用いる酵素剤の開発<br>てヒトDPP IV阻害ペプチドのホ | ける鍵酵素であることを明<br>₹や,酵素法による機能性      | らかにした。麹菌DPP IV<br>ペプチドの開発などを行 |              |                                                              |
|       | 4(4), 109-115, 202<br>機関リポジトリ <u></u>      | 0-03-09<br><mark>费大FULLTEXT</mark>                                        | インデックス<br>紀要論文 <b>&gt;</b> 東京農業大学 | 豊学集報 ▶ 64 ▶ 4                 |              |                                                              |
|       | 酱油麹菌Dipeptid                               | yl peptidase IVの発見                                                        |                                   |                               | Permalink    | : http://id.nii.ac.jp/1186/0000075                           |
|       |                                            | = Journal of agriculture sci                                              |                                   | idyl peptidase IVの発           | 巻見と2型糖原      | 尿病予防ペプチドの検索<br><sup>利用統計を見</sup>                             |
|       | 9-115, 2020-03<br>農大FULLTEXT               |                                                                           |                                   | File / Name                   |              | License                                                      |
|       |                                            |                                                                           | 64_109                            |                               |              |                                                              |
|       |                                            | いた沿岸域懸濁物監視手<br>200ケーススタディ                                                 | △ 64 109 (900.38KB)               | [ 28 downloads ]              | OAI-PMH BII  | 改変禁止  BT <sub>E</sub> X <b>《OWLSWRC</b> ) <b>WEKO</b> EXPORT |

#### The Publisher's Website