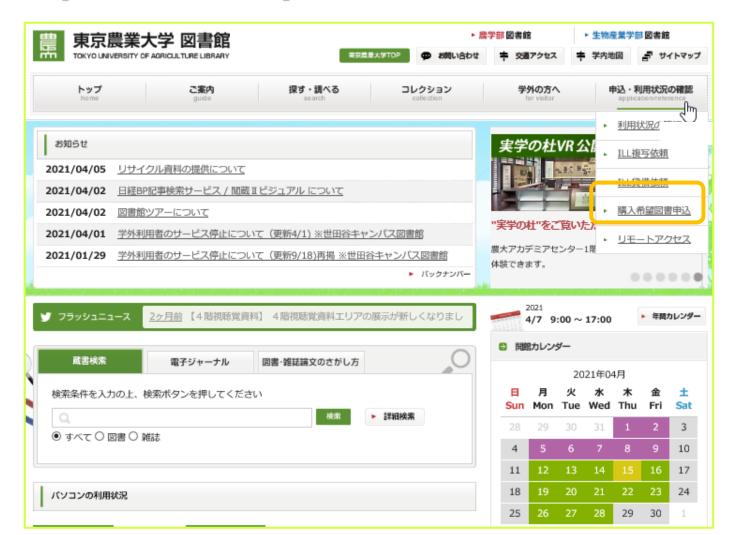

### Contents

- The Library Website (Top page)
- 2. Guide
- 3. How to search for articles (OPAC)
- 4. e-Journal
- 5. e-Book
- 6. Database
- 7. Collection
- 8. Institutional Repository
- 9. Checking your application/ reference
- 10. Request for copying or lending of ILL articles
- II. Request for new books
- 12. Online Access (Set up SSL-VPN)