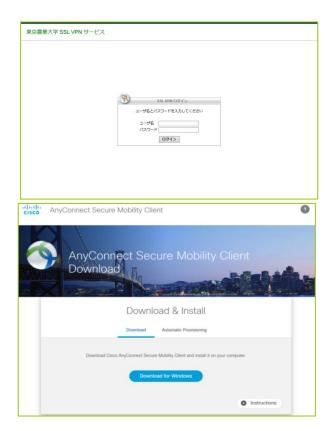

### **Display**

(I) [探す・調べる] (Search) ->[データベース] (Database)

#### Choose a database