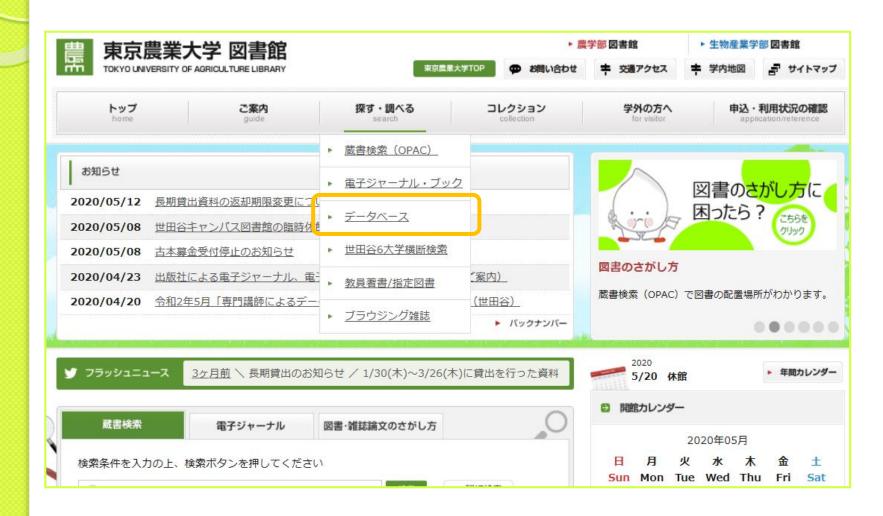

### **Display**

(I) [探す・調べる] (Search) ->[データベース] (Database)

#### Choose a database