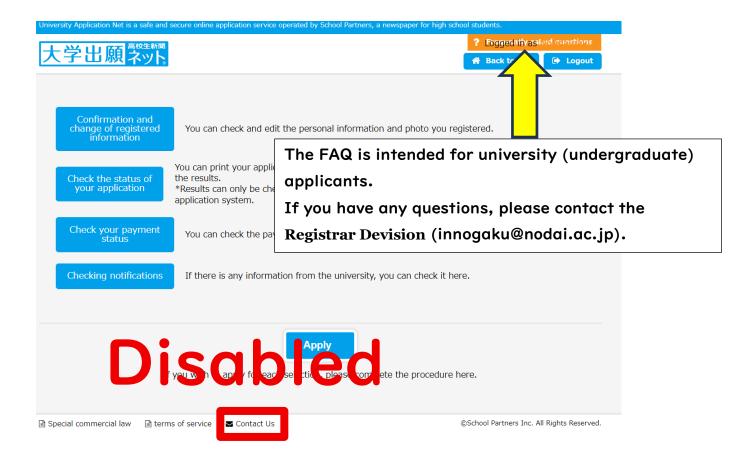

Ohotsuku Campus: Student Affairs Division 099-2493 Hokkaido, Monbetsu City, Hachimancho 196

**%** The 'Frequently Asked Questions' are created for university (undergraduate) applicants. If you have any unclear points, please contact Registrar Devision (<u>innogaku@nodai.ac.jp</u>).

# Disabled

Graduate school applicants cannot make inquiries on the WEB. For inquiries regarding WEB applications, please contact Registrar Devision (innogaku@nodai.ac.jp).

We cannot answer questions using the following functions.