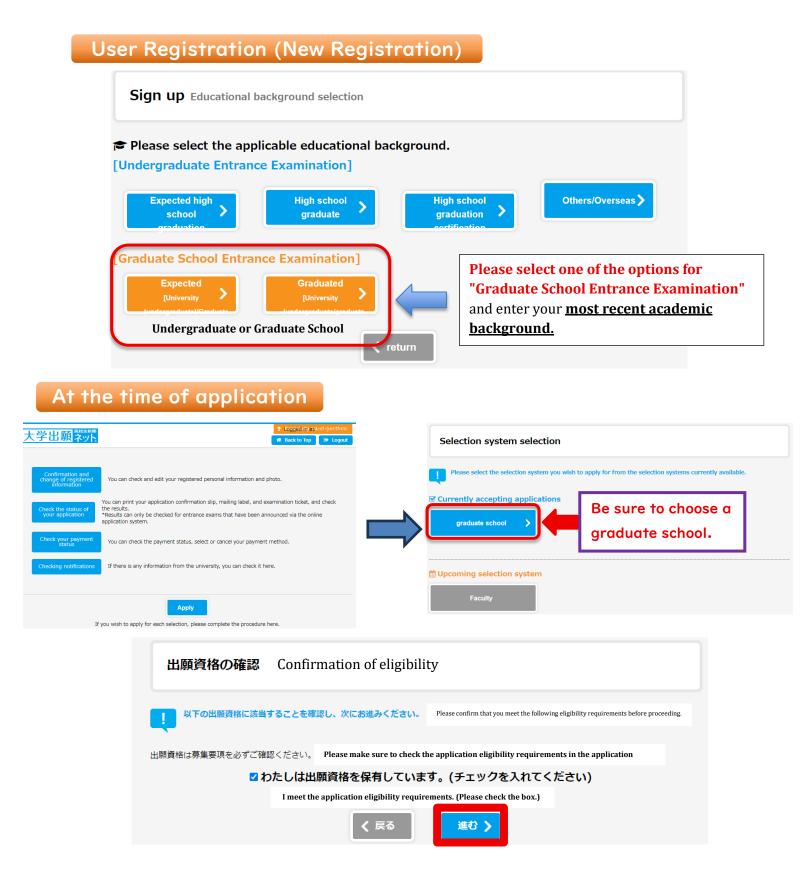

\* Please list all educational institutions attended from <mark>"Elementary School"</mark> onward in chronological order. (For Japanese nationals, list from high school onward.)

| Please enter your                                                                                                                                                 | educational                                                                                                                                  | and work h                                   | istory informatior                                             | 1.                                                                                                                  |
|-------------------------------------------------------------------------------------------------------------------------------------------------------------------|----------------------------------------------------------------------------------------------------------------------------------------------|----------------------------------------------|----------------------------------------------------------------|---------------------------------------------------------------------------------------------------------------------|
| lucational Background 1                                                                                                                                           |                                                                                                                                              |                                              |                                                                |                                                                                                                     |
|                                                                                                                                                                   |                                                                                                                                              |                                              |                                                                |                                                                                                                     |
| School Type                                                                                                                                                       | Years of enro                                                                                                                                |                                              |                                                                | Enrollment category                                                                                                 |
| please select 🗸                                                                                                                                                   | <b>~</b> Y                                                                                                                                   | ear 🗸                                        | -                                                              | please select 🗸                                                                                                     |
|                                                                                                                                                                   | <b>~</b> y                                                                                                                                   | ear 🗸                                        | month                                                          |                                                                                                                     |
| Years of study<br>(no need to enter if                                                                                                                            | Regular y<br>study                                                                                                                           | ears of                                      | school name                                                    | Department/School name, Graduate<br>school/Major name                                                               |
| Please enter                                                                                                                                                      | Please en                                                                                                                                    | iter                                         | Please enter                                                   | Please enter                                                                                                        |
| year                                                                                                                                                              | year                                                                                                                                         |                                              |                                                                |                                                                                                                     |
|                                                                                                                                                                   | ~ v                                                                                                                                          | ear 🗸                                        | month                                                          |                                                                                                                     |
| l                                                                                                                                                                 |                                                                                                                                              |                                              |                                                                |                                                                                                                     |
| Years of study<br>(no need to enter if                                                                                                                            | Regular ye<br>study                                                                                                                          |                                              | school name                                                    | Department/School name, Graduate<br>school/Major name                                                               |
| (no need to enter if<br>Please enter                                                                                                                              | Study<br>Please en                                                                                                                           | ears of                                      |                                                                | Department/School name, Graduate<br>school/Major name<br>Please enter                                               |
| (no need to enter if<br>Please enter<br>year                                                                                                                      | Please en                                                                                                                                    | ears of                                      | school name                                                    | school/Major name                                                                                                   |
| (no need to enter if<br>Please enter<br>year<br>ucational Background 3                                                                                            | Please en                                                                                                                                    | ears of                                      | school name                                                    | school/Major name                                                                                                   |
| (no need to enter if<br>Please enter<br>year<br>ucational Background 3                                                                                            | year<br>Years of enro                                                                                                                        | ears of                                      | school name                                                    | school/Major name Please enter                                                                                      |
| (no need to enter if<br>Please enter<br>year<br>ucational Background 3<br>School Type                                                                             | years of enror                                                                                                                               | ears of<br>iter<br>ollment<br>ear            | school name                                                    | School/Major name Please enter Enrollment category                                                                  |
| (no need to enter if<br>Please enter<br>year<br>ucational Background 3<br>School Type                                                                             | years of enror                                                                                                                               | ears of<br>iter<br>oliment<br>ear            | school name<br>Please enter                                    | School/Major name Please enter Enrollment category                                                                  |
| (no need to enter if<br>Please enter<br>year<br>ucational Background 3<br>School Type<br>please select<br>Years of study                                          | Years of enror<br>Years of enror<br>Years of enror<br>Years of enror                                                                         | ears of<br>nter<br>ollment<br>ear v<br>ear v | school name<br>Please enter<br>month ~<br>month                | School/Major name Please enter Enrollment category please select                                                    |
| (no need to enter if<br>Please enter<br>year<br>Jucational Background 3<br>School Type<br>please select<br>Years of study<br>(no need to enter if                 | Years of enror<br>Years of enror<br>Years year                                                                                               | ears of<br>nter<br>ollment<br>ear v<br>ear v | school name<br>Please enter<br>month ~<br>month<br>school name | School/Major name Please enter Enrollment category please select Department/School name, Graduate School/Major name |
| (no need to enter if<br>Please enter<br>year<br>Jucational Background 3<br>School Type<br>please select<br>Years of study<br>(no need to enter if<br>Please enter | Years of enror<br>Years of enror | ears of<br>nter<br>ollment<br>ear v<br>ear v | school name<br>Please enter<br>month ~<br>month<br>school name | School/Major name Please enter Enrollment category please select Department/School name, Graduate School/Major name |