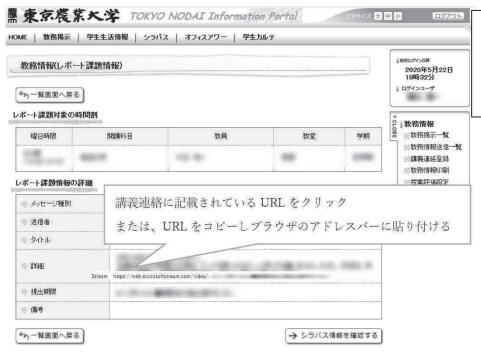

5. さあ、履修登録しましょう。⇒履修登録期間をチェック ※10ページに日程を記載

前学期の授業開始時に、後学期の開講科目を含めて、1年間分の科目を履修登録します。後学期の科目については、授業に出席せずに登録科目を決めなくてはいけませんが、後学期開始後に履修の変更登録期間を設けていますので、前学期と同様に登録前に授業に出席することができます。変更登録期間では後学期開講科目の追加・削除・変更が可能です。