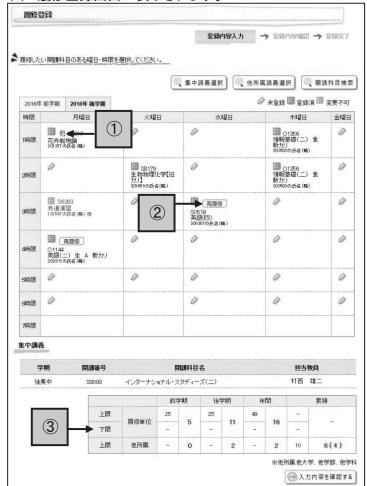

5. さあ、履修登録しましょう。⇒履修登録期間をチェック ※10ページに日程を記載

前学期の授業開始時に、後学期の開講科目を含めて、1年間分の科目を履修登録します。後学期の科目については、授業に出席せずに登録科目を決めなくてはいけませんが、後学期開始後に履修の変更登録期間を設けていますので、前学期と同様に登録前に授業に出席することができます。変更登録期間では後学期開講科目の追加・削除・変更が可能です。

履修登録するための諸注意を、10ページ以降に記載していますのでよく読んでください。

【重要】: 履修登録は、定められた期間でしか行うことができません。忘れずに、また、間違いのないよう慎重に 登録してください。