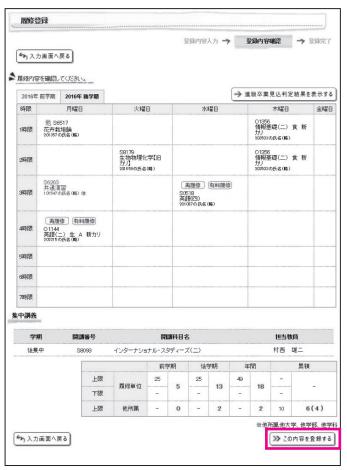

5. さあ、履修登録しましょう。⇒履修登録期間をチェック ※10ページに日程を記載

前学期の授業開始時に、後学期の開講科目を含めて、1年間分の科目を履修登録します。後学期の科目については、授業に出席せずに登録科目を決めなくてはいけませんが、後学期開始後に履修の変更登録期間を設けていますので、前学期と同様に登録前に授業に出席することができます。変更登録期間では後学期開講科目の追加・削除・変更が可能です。

履修登録するための諸注意を、10ページ以降に記載していますのでよく読んでください。

【重要】: 履修登録は、定められた期間でしか行うことができません。忘れずに、また、間違いのないよう慎重に 登録してください。