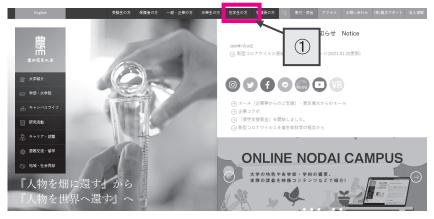

## Ⅵ. 学生の皆さんへの注意事項 ー自分のことは自分で、責任を持ってー

- 1. 配付した書類は熟読してください。
- 2. 学生ポータルサイトや掲示板を必ず確認してください。
- 3. 提出期限は厳格に守ってください。(期限後は受付けません)
- 4. 学生教務課窓口の業務時間(時間外は受付けません)

【平日(授業期間)】8:30~17:00