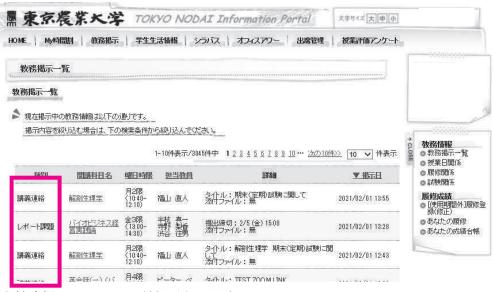

個人の呼び出しや授業の情報等がインターネットに接続しているパソコン・スマートフォン等から確認できます。

## (1)ログインの方法





大学ホームページのの「在学生 の方」をクリックします。

(www.nodai.ac.jp/)

②「学生ポータルパソコン用」 をクリックすると別ウィン ドウが開くので、

## 東京農業大学



③「利用者 ID」に学籍番号を 入力し、パスワードを入力し ます。「ログイン」をクリッ クすると学生ポータルが表 示されます。



- ①各お知らせの見方(全学共通のお知らせ、各キャンパスからのお知らせ、あなた宛のお知らせ)
  - (1) 全学共通のお知らせ:農大生全体にお知らせしている内容です。授業の運営方針やシステム障害等重要なお知らせがあります。
  - (2) 各キャンパスからのお知らせ:所属キャンパス毎のお知らせです。奨学金についてのお知らせや 定期試験について等、お知らせがあります。必要な情報を確認してください。
  - (3) あなた宛のお知らせ:個人宛に送っている内容です。授業に関するお知らせや教員や事務局からの呼び出し等のお知らせがあります。必ず確認し、対応してください。

## ②週間スケジュール、My 時間割

- (1) 週間スケジュール:授業の予定や大学の予定を確認できます。科目名をクリックすると講義連絡等も確認することができます。
- (2) My 時間割:授業時間割が確認できます。授業を受ける前にここから情報を確認してください。 教室変更や休講情報、課題の連絡等の重要な情報が確認できます。

## ③教務情報

- ●教務掲示の検索方法:検索条件から必要な情報を検索できます。詳細検索条件の「▼検索条件を開く」をクリックすると過去の掲示内容や教員ごとに確認することができます。
- (1) 教務掲示一覧



- ●教務掲示には以下の種類があります。
  - 1.休講情報:授業の休講を確認できます。
  - 2.補講情報:休講した講義の補講日程を確認できます。
  - 3.時間割変更情報:教室の変更や時限・曜日変更等があった場合に確認できます。
  - 4.講義連絡:授業の情報や課題・試験等について確認できます。



開講科目名をクリックすると講義に関する連絡が確認できます。試験のURLや授業の受講についての案内もありますので、授業の前に必ず確認してください。

5.レポート課題:レポート課題の確認と提出ができます。



6.授業日程変更:授業の時限が変更された場合や、教室変更があった場合にお知らせします。

#### (2) あなたの履修

履修登録期間に登録した科目の確認ができます。ここに登録されていない科目は受講することや試験を 受験することができません。

#### (3) あなたの成績台帳

定期試験終了後の評価開示の際に成績を確認することができます。GPA 等の確認もここからすることができます。

## ④シラバス

授業の内容を確認することができます。評価の基準等履修登録する前に必ず確認してください。

## ⑤オフィスアワー

授業担当者への連絡先や、質問方法、時間が掲載されています。授業時間以外で質問がある場合はオフィスアワーで確認をしてから連絡するようにしてください。



## 2 履修登録日程

| 4月11日(月)                          | 前学期 授業開始                                                                                   |
|-----------------------------------|-----------