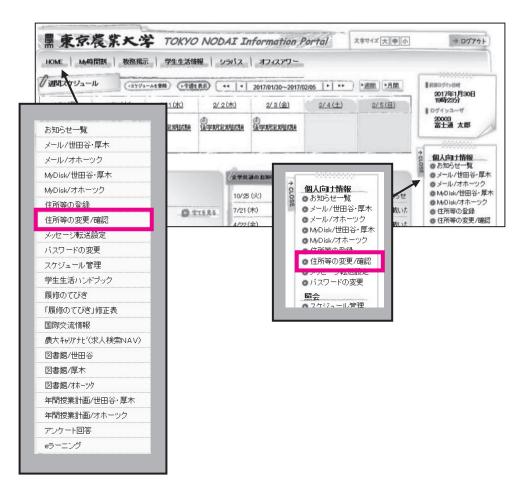

履修登録するための諸注意を、10ページ以降に記載していますのでよく読んでください。

【重要】: 履修登録は、定められた期間でしか行うことができません。忘れずに、また、間違いのないよう慎重に 登録してください。