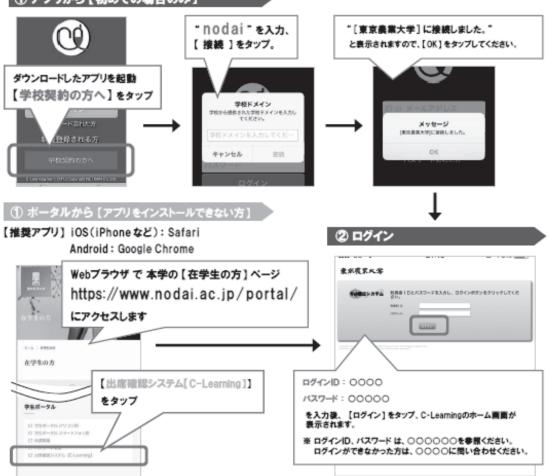

は、いずれの教室で実施するかを担当教員または学生教務課で確認すること。
- ② 実験・実習・演習室は略称表示をしているので、「実験・実習・演習室略号一覧38ページ」で確認すること。
- ③ 教室の場所がわからない場合は、学生教務課窓口で確認すること。

#### (8) 開講時限・教室等の変更

時間割・教室等は、変更になることがあるので、必ず学生ポータルサイトを確認すること。また、次年度以降の時間割(開講学期・曜日・時限・担当者等)は変更になる可能性がある。

## (9) 教職課程科目の時間割

- ① 科目名の後に、学科名の短縮表示のある科目は、学科指定の科目である。当該学科・学年の学生は必ず指定の時限で履修すること。
- ② クラス欄にアルファベット表示のある科目はオープン科目である。各自の時間割にあわせて選択し、受講すること。(一部科目を除く)

## (10) 履修番号欄の「A\*\*\*」は、次の場合に表示している

- ① 当該時限の前の科目を引続き開講する場合
- ② 後学期において通年科目を表示する場合

# C-Learning (WEBシステム)「出席確認システム」利用方法

スマートフォン、タブレット、パソコン からC-Learningにアクセスし、授業ごとに先生 から案内される「確認キー」を入力することで"出席"することができます。

## アプリでログイン【ダウンロード】



# C-Learning [for Student]

「App Store」、「Google Play」からアプリ (C-Learning [for Student]) をダウンロードして、 インストールしてください。各QRコードを読み取り、アクセスすることができます。







## Android 版





#### ① アプリから【初めての場合のみ】



#### 〈注意〉履修が確定するまでの期間について

C-Learning には履修登録した講義が表示されますが、履修が確定するまでの間は、履修を予定している講義を、 C-Learningに登録する必要があります。授業が始まるまでに、講義の登録を済ませておいてください。

(履修確定後に、履修登録した講義が反映されます。)

※ 表示されていない(登録されていない)講義には、"出席" することがてきません。



#### ② "出席"する



## よくある質問 | FAQ

- 講義を登録したが、限修する予定がなくなった。間違った講義を登録してしまった。・・・など 限修の確定後、限修登録を行っていない講義は非表示になります。
- 教室で先生が、複数の履修番号を案内したが、どの番号を登録したらよいのか分からない。
  まずは全ての番号を登録して、"出席"してください。授業後、履修する番号を確認し、その後の授業では該当する番号の精義のみに"出席"を続けてください。
- 間違った履修番号の講義に"出席"してしまった。(曜日、時限、先生、が同じ講義について) ○月○日までに(後期は○月○日まで)○○○○課に『修正屈』を提出してください。
- スマホを忘れてしまった。C-Learningにログインすることができなかった。・・・など 先生に申し出てください。(出席カードに記入など、対応します。)

## 21 遠隔授業の受講方法について

※2022年度は原則、対面授業にて実施することとします。ただし、知識の蓄積や反復学習等、遠隔授業による教育効果が認められる授業は、遠隔授業にて実施いたします。また、コロナの感染が再拡大した場合は、感染状況に応じて対面授業と遠隔授業の併用実施等などになる可能性もありますので、各自目を通しておいてください。

#### (1)遠隔授業とは

遠