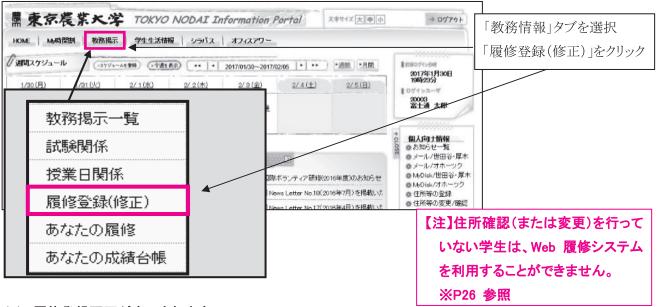

5. さあ、履修登録しましょう。⇒履修登録期間をチェック ※10ページに日程を記載

前学期の授業開始時に、後学期の開講科目を含めて、1年間分の科目を履修登録します。後学期の科目については、授業に出席せずに登録科目を決めなくてはいけませんが、後学期開始後に履修の変更登録期間を設けていますので、前学期と同様に登録前に授業に出席することができます。変更登録期間では後学期開講科目の追加・削除・変更が可能です。

履修登録するための諸注意を、10ページ以降に記載していますのでよく読んでください。

【重要】: 履修登録は、定められた期間でしか行うことができません。忘れずに、また、間違いのないよう慎重に 登録してください。