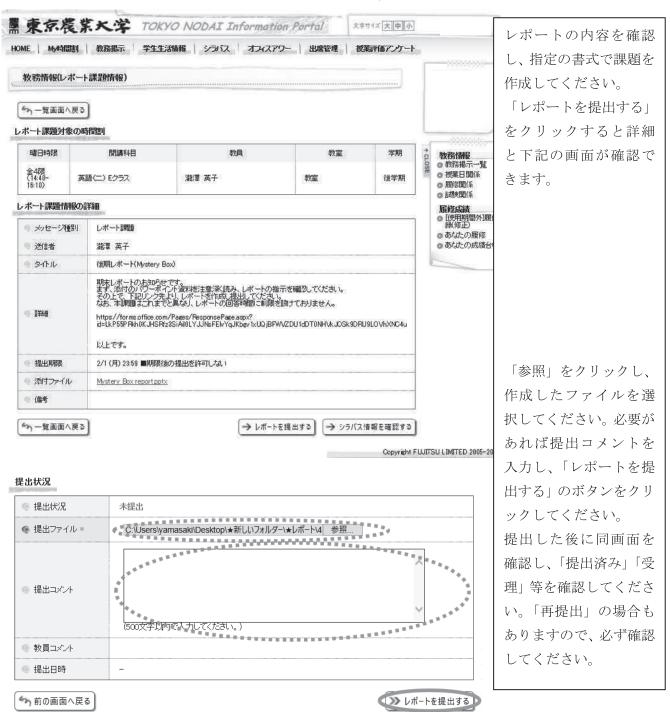

ャンパスからのお知らせ、あなた宛のお知らせ)
  - (1) 全学共通のお知らせ:農大生全体にお知らせしている内容です。授業の運営方針やシステム障害等重要なお知らせがあります。
  - (2) 各キャンパスからのお知らせ:所属キャンパス毎のお知らせです。奨学金についてのお知らせや 定期試験について等、お知らせがあります。必要な情報を確認してください。
  - (3) あなた宛のお知らせ:個人宛に送っている内容です。授業に関するお知らせや教員や事務局からの呼び出し等のお知らせがあります。必ず確認し、対応してください。

## ②週間スケジュール、My 時間割

- (1) 週間スケジュール:授業の予定や大学の予定を確認できます。科目名をクリックすると講義連絡等も確認することができます。
- (2) My 時間割:授業時間割が確認できます。授業を受ける前にここから情報を確認してください。 教室変更や休講情報、課題の連絡等の重要な情報が確認できます。

## ③教務情報

- ●教務掲示の検索方法:検索条件から必要な情報を検索できます。詳細検索条件の「▼検索条件を開く」をクリックすると過去の掲示内容や教員ごとに確認することができます。
- (1) 教務掲示一覧



- ●教務掲示には以下の種類があります。
  - 1.休講情報:授業の休講を確認できます。
  - 2.補講情報:休講した講義の補講日程を確認できます。
  - 3.時間割変更情報:教室の変更や時限・曜日変更等があった場合に確認できます。
  - 4.講義連絡:授業の情報や課題・試験等について確認できます。



開講科目名をクリックすると講義に関する連絡が確認できます。試験のURLや授業の受講についての案内もありますので、授業の前に必ず確認してください。

5.レポート課題:レポート課題の確認と提出ができます。



6.授業日程変更:授業の時限が変更された場合や、教室変更があった場合にお知らせします。

#### (2) あなたの履修

履修登録期間に登録した科目の確認ができます。ここに登録されていない科目は受講することや試験を 受験することができません。

#### (3) あなたの成績台帳

定期試験終了後の評価開示の際に成績を確認することができます。GPA 等の確認もここからすることができます。

## ④シラバス

授業の内容を確認することができます。評価の基準等履修登録する前に必ず確認してください。

## ⑤オフィスアワー

授業担当者への連絡先や、質問方法、時間が掲載されています。授業時間以外で質問がある場合はオフィスアワーで確認をしてから連絡するようにしてください。



## 2 履修登録日程

| 4月11日(月)                          | 前学期 授業開始                                                                                   |
|-----------------------------------|--------------------------------------------------------------------------------------------|
| 4月12日(火) 10:30~<br>4月15日(金) 17:00 | 前学期履修登録期間(学生ポータルサイトから)<br>※期間中は終夜利用可能<br>ただし、8:30~10:30は、メンテナンスのため停止<br>※4月15日(金)は17:00で終了 |
| 4月21日(木) 夕方                       | 履修登録開示(学生ポー