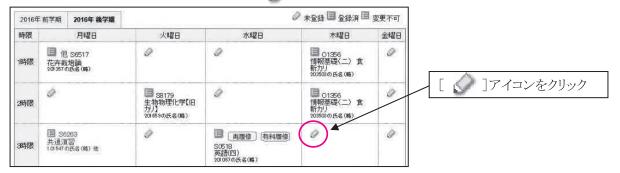

5. さあ、履修登録しましょう。⇒履修登録期間をチェック ※10ページに日程を記載

前学期の授業開始時に、後学期の開講科目を含めて、1年間分の科目を履修登録します。後学期の科目については、授業に出席せずに登録科目を決めなくてはいけませんが、後学期開始後に履修の変更登録期間を設けていますので、前学期と同様に登録前に授業に出席することができます。変更登録期間では後学期開講科目の追加・削除・変更が可能です。

履修登録するための諸注意を、10ページ以降に記載していますのでよく読んでください。

【重要】: 履修登録は、定められた期間でしか行うことができません。忘れずに、また、間違いのないよう慎重に 登録してください。