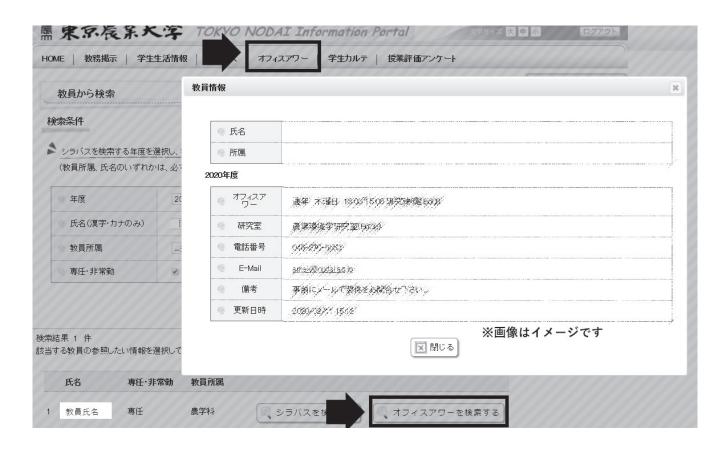

ます。
- (2) My 時間割:授業時間割が確認できます。授業を受ける前にここから情報を確認してください。 教室変更や休講情報、課題の連絡等の重要な情報が確認できます。

## ③教務情報

- ●教務掲示の検索方法:検索条件から必要な情報を検索できます。詳細検索条件の「▼検索条件を開く」をクリックすると過去の掲示内容や教員ごとに確認することができます。
- (1) 教務掲示一覧



- ●教務掲示には以下の種類があります。
  - 1.休講情報:授業の休講を確認できます。
  - 2.補講情報:休講した講義の補講日程を確認できます。
  - 3.時間割変更情報:教室の変更や時限・曜日変更等があった場合に確認できます。
  - 4.講義連絡:授業の情報や課題・試験等について確認できます。



開講科目名をクリックすると講義に関する連絡が確認できます。試験のURLや授業の受講についての案内もありますので、授業の前に必ず確認してください。

5.レポート課題:レポート課題の確認と提出ができます。



6.授業日程変更:授業の時限が変更された場合や、教室変更があった場合にお知らせします。

#### (2) あなたの履修

履修登録期間に登録した科目の確認ができます。ここに登録されていない科目は受講することや試験を 受験することができません。

#### (3) あなたの成績台帳

定期試験終了後の評価開示の際に成績を確認することができます。GPA 等の確認もここからすることができます。

## ④シラバス

授業の内容を確認することができます。評価の基準等履修登録する前に必ず確認してください。

## ⑤オフィスアワー

授業担当者への連絡先や、質問方法、時間が掲載されています。授業時間以外で質問がある場合はオフィスアワーで確認をしてから連絡するようにしてください。



## 2 履修登録日程

| 4月11日(月)                          | 前学期 授業開始                                                                                   |
|-----------------------------------|--------------------------------------------------------------------------------------------|
| 4月12日(火) 10:30~<br>4月15日(金) 17:00 | 前学期履修登録期間(学生ポータルサイトから)<br>※期間中は終夜利用可能<br>ただし、8:30~10:30は、メンテナンスのため停止<br>※4月15日(金)は17:00で終了 |
| 4月21日(木) 夕方                       | 履修登録開示(学生ポータルサイトにて各自登録内容を確認する。)                                                            |
| 4月25日(月) 10:30~<br>4月27日(水) 17:00 | 前学期履修修正期間(学生ポータルサイトから)<br>※期間中は終夜利用可能<br>ただし、8:30~10:30は、メンテナンスのため停止<br>※4月27日(水)は17:00で終了 |
| 5月9日(月) 夕方                        | 履修修正登録開示(学生ポータルサイトにて各自登録内容を確認する。)                                                          |