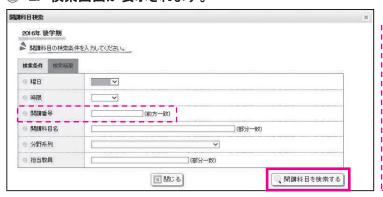

科目名だけでは、実際の細かな講義内容はわかりません。Webシラバスには、全科目の授業概要と到達目標、授業の進行、評価の方法など詳細が載っていますので活用してください。

4. 履修登録前に、履修したい候補の講義を受講する。

シラバスで科目の内容がわかったら、実際の講義に出席して内容をチェックしてください。本当に学びたい科目なのか確認しましょう。履修登録前であれば、自分の興味に応じて自由に授業に出席することができます※「上位学年の開講科目」を除く。また、「クラス指定がある科目」等、一部の科目を除く。