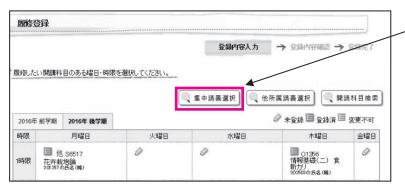

5. さあ、履修登録しましょう。⇒履修登録期間をチェック ※10ページに日程を記載

前学期の授業開始時に、後学期の開講科目を含めて、1年間分の科目を履修登録します。後学期の科目については、授業に出席せずに登録科目を決めなくてはいけませんが、後学期開始後に履修の変更登録期間を設けていますので、前学期と同様に登録前に授業に出席することができます。変更登録期間では後学期開講科目の追加・削除・変更が可能です。

履修登録するための諸注意を、10ページ以降に記載していますのでよく読んでください。

【重要】: 履修登録は、定められた期間でしか行うことができません。忘れずに、また、間違いのないよう慎重に 登録してください。