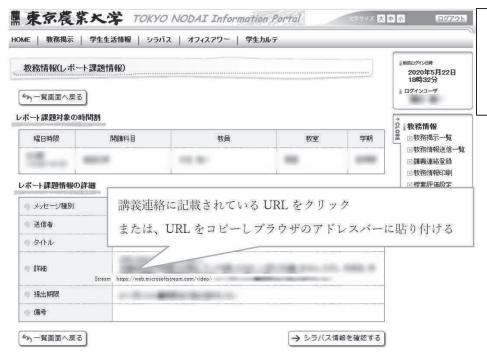

|  |  |
|    |                                         |                   |                                                                                                         |                                                               |                                        |  |  |
|    | 復習 オンデマンド教材や参考図書等による復習により、一層学習を深めてください。 |                   |                                                                                                         |                                                               |                                        |  |  |

※Microsoft Office365のツール。全教職員・学生が大学のアカウントで使用できます。

上記は基本的な受講手順となります。授業によっては別の方法にて行う場合がありますので、担当教員の指示に従ってください。

## 22 教材フォルダの使い方

学生ポータルトップページ右部メニュー下部にリンクが設定されています。 学科→学年→講義の順でフォルダが作成されています。



## 23 Formsの使い方

①URLの取得



講義連絡等に記載されている Stream の URL をクリック、 またはコピーしブラウザのアド レスバーに貼り付けます。

#### ②サインイン



サインインを求める画面が表示されたら、農大のメールアドレスを入力し、「次へ」ボタンを押します。

続けてWeb認証画面が表示された場合は、パスワードを入力し「ログインボタン」を押します。

## ③解答方法



解答画面に切り替わり、解答が可能になります。選択肢の場合はクリック、テキストで解答する場合は入力ボックスに入力してください。解答時間が設定されている場合は59秒までが解答時間となりますので、気を付けてください。(9時までの場合、8時59分59秒まで)

## 24 Streamの使い方

①URLの取得



講義連絡等に記載されている Stream の URL をクリック、 またはコピーしブラウザのアド レスバーに貼り付けます。

#### ②サインイン



③視聴画面に切り替わり、視聴が可能になります。

サインインを求める画面が 表示されたら、農大のメー ルアドレスを入力し、「次 へ」ボタンを押します。

続けてWeb認証画面が表示された場合は、パスワードを入力し「ログインボタン」を押します。



## 25 授業に出席する際のお願い

2022年度の授業については、新型コロナウイルスの感染防止策を引き続き徹底したうえで、原則対面授業にて実施します。

感染拡大防止のため、授業を受ける際には学生の皆さんにご協力いただくルールがあります。

- (1). 大学内では原則として常時、マスクを着用してください。
- (2)大学内に入構したら、必ず検温・入構記録の登録(学生証のタッチ)を行ってください。 検温・入構記録できる設備は、厚木キャンパスでは研究棟入口、本部棟入口、講義棟1階入口、学生会館に 設置