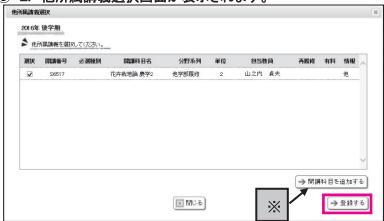

5. さあ、履修登録しましょう。⇒履修登録期間をチェック ※10ページに日程を記載

前学期の授業開始時に、後学期の開講科目を含めて、1年間分の科目を履修登録します。後学期の科目については、授業に出席せずに登録科目を決めなくてはいけませんが、後学期開始後に履修の変更登録期間を設けていますので、前学期と同様に登録前に授業に出席することができます。変更登録期間では後学期開講科目の追加・削除・変更が可能です。