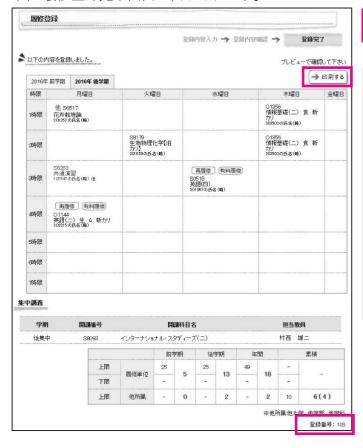

5. さあ、履修登録しましょう。⇒履修登録期間をチェック ※10ページに日程を記載

前学期の授業開始時に、後学期の開講科目を含めて、1年間分の科目を履修登録します。後学期の科目については、授業に出席せずに登録科目を決めなくてはいけませんが、後学期開始後に履修の変更登録期間を設けていますので、前学期と同様に登録前に授業に出席することができます。変更登録期間では後学期開講科目の追加・削除・変更が可能です。

履修登録するための諸注意を、10ページ以降に記載していますのでよく読んでください。

【重要】: 履修登録は、定められた期間でしか行うことができません。忘れずに、また、間違いのないよう慎重に 登録してください。