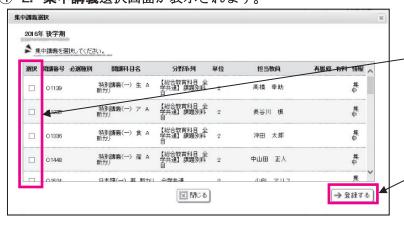

5. さあ、履修登録しましょう。⇒履修登録期間をチェック ※10ページに日程を記載

前学期の授業開始時に、後学期の開講科目を含めて、1年間分の科目を履修登録します。後学期の科目については、授業に出席せずに登録科目を決めなくてはいけませんが、後学期開始後に履修の変更登録期間を設けていますので、前学期と同様に登録前に授業に出席することができます。変更登録期間では後学期開講科目の追加・削除・変更が可能です。

履修登録するための諸注意を、10ページ以降に記載していますのでよく読んでください。

【重要】: 履修登録は、定められた期間でしか行うことができません。忘れずに、また、間違いのないよう慎重に 登録してください。