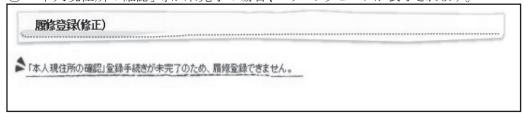

履修登録するための諸注意を、10ページ以降に記載していますのでよく読んでください。

【重要】: 履修登録は、定められた期間でしか行うことができません。忘れずに、また、間違いのないよう慎重に 登録してください。