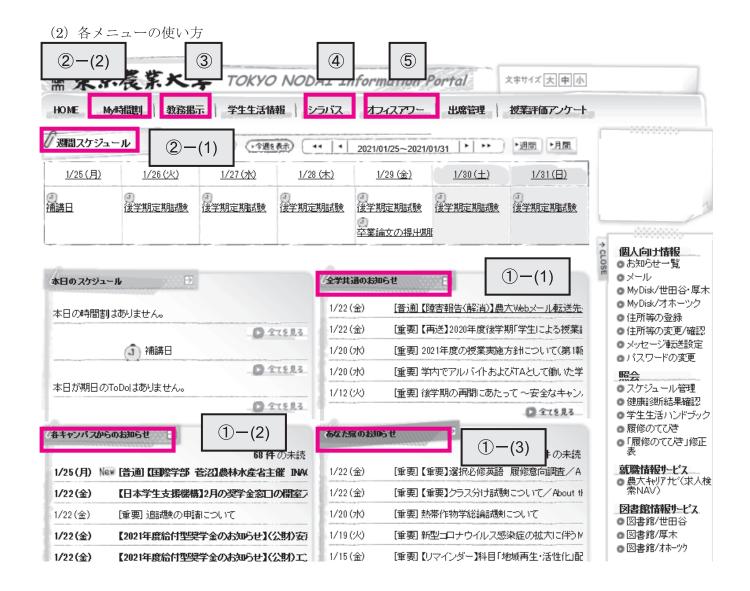

## Ⅵ. 学生の皆さんへの注意事項 ー自分のことは自分で、責任を持ってー

- 1. 配付した書類は熟読してください。
- 2. 学生ポータルサイトや掲示板を必ず確認してください。
- 3. 提出期限は厳格に守ってください。(期限後は受付けません)
- 4. 学生教務課窓口の業務時間(時間外は受付けません)

【平日(授業期間)】8:30~17:00