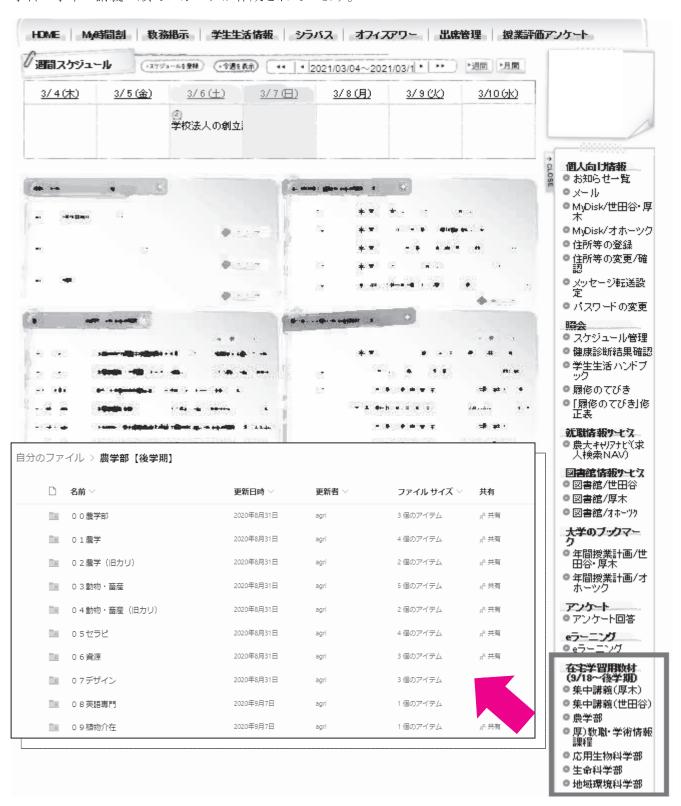

|  |  |
|    |                                         |                   |                                                                                                         |                                                               |                                        |  |  |
|    | 復習 オンデマンド教材や参考図書等による復習により、一層学習を深めてください。 |                   |                                                                                                         |                                                               |                                        |  |  |

※Microsoft Office365のツール。全教職員・学生が大学のアカウントで使用できます。

上記は基本的な受講手順となります。授業によっては別の方法にて行う場合がありますので、担当教員の指示に従ってください。

## 22 教材フォルダの使い方

学生ポータルトップページ右部メニュー下部にリンクが設定されています。 学科→学年→講義の順でフォルダが作成されています。



## 23 Formsの使い方

①URLの取得



講義連絡等に記載されている Stream の URL をクリック、 またはコピーしブラウザのアド レスバーに貼り付けます。

#### ②サインイン



サインインを求める画面が表示されたら、農大のメールアドレスを入力し、「次へ」ボタンを押します。

続けてWeb認証画面が表示された場合は、パスワードを入力し「ログインボタン」を押します。

## ③解答方法



解答画面に切り替わり、解答が可能になります。選択肢の場合はクリック、テキストで解答する場合は入力ボックスに入力してください。解答時間が設定されている場合は59秒までが解答時間となりますので、気を付けてください。(9時までの場合、8時59分59秒まで)

## 24 Streamの使い方

①URLの取得



講義連絡等に記載されている Stream の URL をクリック、 またはコピーしブラウザのアド レスバーに貼り付けます。

#### ②サインイン



③視聴画面に切り替わり、視聴が可能になります。

サインインを求める画面が 表示されたら、農大のメー ルアドレスを入力し、「次 へ」ボタンを押します。

続けてWeb認証画面が表示された場合は、パスワードを入力し「ログインボタン」を押します。



## 25 授業に出席する際のお願い

2022年度の授業については、新型コロナウイルスの感染防止策を引き続き徹底したうえで、原則対面授業にて実施します。

感染拡大防止のため、授業を受ける際には学生の皆さんにご協力いただくルールがあります。

- (1). 大学内では原則として常時、マスクを着用してください。
- (2)大学内に入構したら、必ず検温・入構記録の登録(学生証のタッチ)を行ってください。 検温・入構記録できる設備は、厚木キャンパスでは