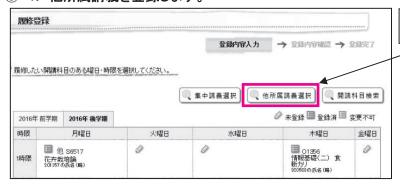

5. さあ、履修登録しましょう。⇒履修登録期間をチェック ※10ページに日程を記載

前学期の授業開始時に、後学期の開講科目を含めて、1年間分の科目を履修登録します。後学期の科目については、授業に出席せずに登録科目を決めなくてはいけませんが、後学期開始後に履修の変更登録期間を設けていますので、前学期と同様に登録前に授業に出席することができます。変更登録期間では後学期開講科目の追加・削除・変更が可能です。

履修登録するための諸注意を、10ページ以降に記載していますのでよく読んでください。

【重要】: 履修登録は、定められた期間でしか行うことができません。忘れずに、また、間違いのないよう慎重に 登録してください。