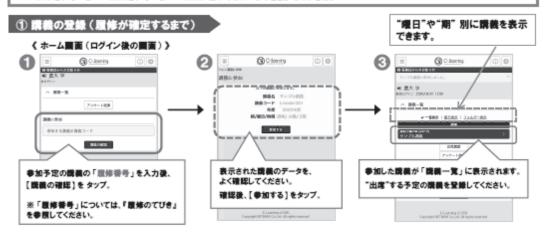

日・時限・担当者等)は変更になる可能性がある。

## (9) 教職課程科目の時間割

- ① 科目名の後に、学科名の短縮表示のある科目は、学科指定の科目である。当該学科・学年の学生は必ず指定の時限で履修すること。
- ② クラス欄にアルファベット表示のある科目はオープン科目である。各自の時間割にあわせて選択し、受講すること。(一部科目を除く)

## (10) 履修番号欄の「A\*\*\*」は、次の場合に表示している

- ① 当該時限の前の科目を引続き開講する場合
- ② 後学期において通年科目を表示する場合

# C-Learning (WEBシステム)「出席確認システム」利用方法

スマートフォン、タブレット、パソコン からC-Learningにアクセスし、授業ごとに先生 から案内される「確認キー」を入力することで"出席"することができます。

## アプリでログイン【ダウンロード】



# C-Learning [for Student]

「App Store」、「Google Play」からアプリ (C-Learning [for Student]) をダウンロードして、 インストールしてください。各QRコードを読み取り、アクセスすることができます。







## Android 版





#### ① アプリから【初めての場合のみ】



#### 〈注意〉履修が確定するまでの期間について

C-Learning には履修登録した講義が表示されますが、履修が確定するまでの間は、履修を予定している講義を、 C-Learningに登録する必要があります。授業が始まるまでに、講義の登録を済ませておいてください。

(履修確定後に、履修登録した講義が反映されます。)

※ 表示されていない(登録されていない)講義には、"出席" することがてきません。



#### ② "出席"する



## よくある質問 | FAQ

- 講義を登録したが、限修する予定がなくなった。間違った講義を登録してしまった。・・・など 限修の確定後、限修登録を行っていない講義は非表示になります。
- 教室で先生が、複数の履修番号を案内したが、どの番号を登録したらよいのか分からない。
  まずは全ての番号を登録して、"出席"してください。授業後、履修する番号を確認し、その後の授業では該当する番号の精義のみに"出席"を続けてください。
- 間違った履修番号の講義に"出席"してしまった。(曜日、時限、先生、が同じ講義について) ○月○日までに(後期は○月○日まで)○○○○課に『修正屈』を提出してください。
- スマホを忘れてしまった。C-Learningにログインすることができなかった。・・・など 先生に申し出てください。(出席カードに記入など、対応します。)

## 21 遠隔授業の受講方法について

※2022年度は原則、対面授業にて実施することとします。ただし、知識の蓄積や反復学習等、遠隔授業による教育効果が認められる授業は、遠隔授業にて実施いたします。また、コロナの感染が再拡大した場合は、感染状況に応じて対面授業と遠隔授業の併用実施等などになる可能性もありますので、各自目を通しておいてください。

#### (1)遠隔授業とは

遠隔授業とは、パソコンやタブレットを使い、インターネットを介すことで、自宅にいながら遠隔で授業や講義を 行なえる形態のことです。Zoom等の双方向授業やStream等を使ったストリーミング配信授業、ナレーション付き PowerPoint等のオンデマンド教材等を組み合わせて実施します。

#### (2)受講方法

授業科目により実施方法が異なりますので、シラバス、講義連絡等を確認し、指示に従ってください。次ページから