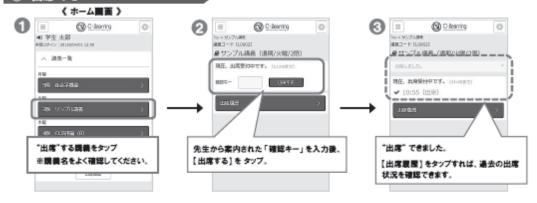

能性がある。

## (9) 教職課程科目の時間割

- ① 科目名の後に、学科名の短縮表示のある科目は、学科指定の科目である。当該学科・学年の学生は必ず指定の時限で履修すること。
- ② クラス欄にアルファベット表示のある科目はオープン科目である。各自の時間割にあわせて選択し、受講すること。(一部科目を除く)

## (10) 履修番号欄の「A\*\*\*」は、次の場合に表示している

- ① 当該時限の前の科目を引続き開講する場合
- ② 後学期において通年科目を表示する場合

# C-Learning (WEBシステム)「出席確認システム」利用方法

スマートフォン、タブレット、パソコン からC-Learningにアクセスし、授業ごとに先生 から案内される「確認キー」を入力することで"出席"することができます。

## アプリでログイン【ダウンロード】



# C-Learning [for Student]

「App Store」、「Google Play」からアプリ (C-Learning [for Student]) をダウンロードして、 インストールしてください。各QRコードを読み取り、アクセスすることができます。







## Android 版





#### ① アプリから【初めての場合のみ】



#### 〈注意〉履修が確定するまでの期間について

C-Learning には履修登録した講義が表示されますが、履修が確定するまでの間は、履修を予定している講義を、 C-Learningに登録する必要があります。授業が始まるまでに、講義の登録を済ませておいてください。

(履修確定後に、履修登録した講義が反映されます。)

※ 表示されていない(登録されていない)講義には、"出席" することがてきません。



#### ② "出席"する



## よくある質問 | FAQ

- 講義を登録したが、限修する予定がなくなった。間違った講義を登録してしまった。・・・など 限修の確定後、限修登録を行っていない講義は非表示になります。
- 教室で先生が、複数の履修番号を案内したが、どの番号を登録したらよいのか分からない。
  まずは全ての番号を登録して、"出席"してください。授業後、履修する番号を確認し、その後の授業では該当する番号の精義のみに"出席"を続けてください。
- 間違った履修番号の講義に"出席"してしまった。(曜日、時限、先生、が同じ講義について) ○月○日までに(後期は○月○日まで)○○○○課に『修正屈』を提出してください。
- スマホを忘れてしまった。C-Learningにログインすることができなかった。・・・など 先生に申し出てください。(出席カードに記入など、対応します。)

## 21 遠隔授業の受講方法について

※2022年度は原則、対面授業にて実施することとします。ただし、知識の蓄積や反復学習等、遠隔授業による教育効果が認められる授業は、遠隔授業にて実施いたします。また、コロナの感染が再拡大した場合は、感染状況に応じて対面授業と遠隔授業の併用実施等などになる可能性もありますので、各自目を通しておいてください。

#### (1)遠隔授業とは

遠隔授業とは、パソコンやタブレットを使い、インターネットを介すことで、自宅にいながら遠隔で授業や講義を 行なえる形態のことです。Zoom等の双方向授業やStream等を使ったストリーミング配信授業、ナレーション付き PowerPoint等のオンデマンド教材等を組み合わせて実施します。

#### (2)受講方法

授業科目により実施方法が異なりますので、シラバス、講義連絡等を確認し、指示に従ってください。次ページから遠隔授業で利用するアプリケーション