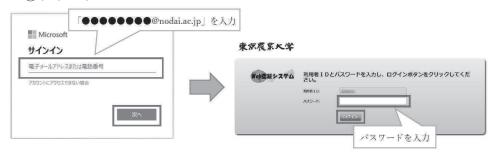

|                                                               |                                        |  |  |
|    | 復習 オンデマンド教材や参考図書等による復習により、一層学習を深めてください。 |                   |                                                                                                         |                                                               |                                        |  |  |

※Microsoft Office365のツール。全教職員・学生が大学のアカウントで使用できます。

上記は基本的な受講手順となります。授業によっては別の方法にて行う場合がありますので、担当教員の指示に従ってください。

## 22 教材フォルダの使い方

学生ポータルトップページ右部メニュー下部にリンクが設定されています。 学科→学年→講義の順でフォルダが作成されています。



## 23 Formsの使い方

①URLの取得



講義連絡等に記載されている Stream の URL をクリック、 またはコピーしブラウザのアド レスバーに貼り付けます。

#### ②サインイン



サインインを求める画面が表示されたら、農大のメールアドレスを入力し、「次へ」ボタンを押します。

続けてWeb認証画面が表示された場合は、パスワードを入力し「ログインボタン」を押します。

## ③解答方法



解答画面に切り替わり、解答が可能になります。選択肢の場合はクリック、テキストで解答する場合は入力ボックスに入力してください。解答時間が設定されている場合は59秒までが解答時間となりますので、気を付けてください。(9時までの場合、8時59分59秒まで)

## 24 Streamの使い方

①URLの取得



講義連絡等に記載されている Stream の URL をクリック、 またはコピーしブラウザのアド レスバーに貼り付けます。

#### ②サインイン



③視聴画面に切り替わり、視聴が可能になります。

サインインを求める画面が 表示されたら、農大のメー ルアドレスを入力し、「次 へ」ボタンを押します。

続けてWeb認証画面が表示された場合は、パスワードを入力し「ログインボタン」を押します。



## 25 授業に出席する際のお願い

2022年度の授業については、新型コロナウイルスの感染防止策を引き続き徹底したうえで、原則対面授業にて実施します。

感染拡大防止のため、授業を受ける際には学生の皆さんにご協力いただくルールがあります。

- (1). 大学内では原則として常時、マスクを着用してください。
- (2)大学内に入構したら、必ず検温・入構記録の登録(学生証のタッチ)を行ってください。 検温・入構記録できる設備は、厚木キャンパスでは研究棟入口、本部棟入口、講義棟1階入口、学生会館に 設置されています。(2022年4月時点)



(3) 教室の入り口には消毒用アルコールが設置されています。各自で座席の消毒にご協力をお願いします。



#