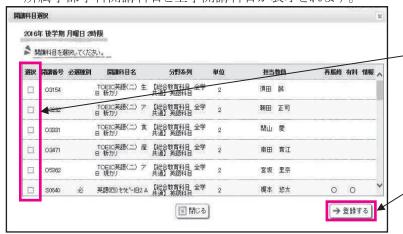

5. さあ、履修登録しましょう。⇒履修登録期間をチェック ※10ページに日程を記載

前学期の授業開始時に、後学期の開講科目を含めて、1年間分の科目を履修登録します。後学期の科目については、授業に出席せずに登録科目を決めなくてはいけませんが、後学期開始後に履修の変更登録期間を設けていますので、前学期と同様に登録前に授業に出席することができます。変更登録期間では後学期開講科目の追加・削除・変更が可能です。

履修登録するための諸注意を、10ページ以降に記載していますのでよく読んでください。

【重要】: 履修登録は、定められた期間でしか行うことができません。忘れずに、また、間違いのないよう慎重に 登録してください。