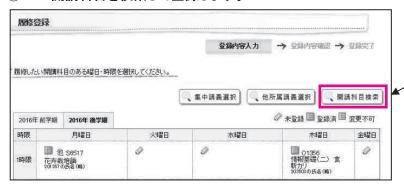

5. さあ、履修登録しましょう。⇒履修登録期間をチェック ※10ページに日程を記載

前学期の授業開始時に、後学期の開講科目を含めて、1年間分の科目を履修登録します。後学期の科目については、授業に出席せずに登録科目を決めなくてはいけませんが、後学期開始後に履修の変更登録期間を設けていますので、前学期と同様に登録前に授業に出席することができます。変更登録期間では後学期開講科目の追加・削除・変更が可能です。

履修登録するための諸注意を、10ページ以降に記載していますのでよく読んでください。

【重要】: 履修登録は、定められた期間でしか行うことができません。忘れずに、また、間違いのないよう慎重に 登録してください。