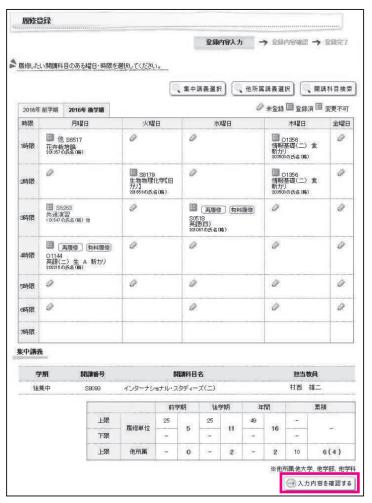

5. さあ、履修登録しましょう。⇒履修登録期間をチェック ※10ページに日程を記載

前学期の授業開始時に、後学期の開講科目を含めて、1年間分の科目を履修登録します。後学期の科目については、授業に出席せずに登録科目を決めなくてはいけませんが、後学期開始後に履修の変更登録期間を設けていますので、前学期と同様に登録前に授業に出席することができます。変更登録期間では後学期開講科目の追加・削除・変更が可能です。

履修登録するための諸注意を、10ページ以降に記載していますのでよく読んでください。

【重要】: 履修登録は、定められた期間でしか行うことができません。忘れずに、また、間違いのないよう慎重に 登録してください。